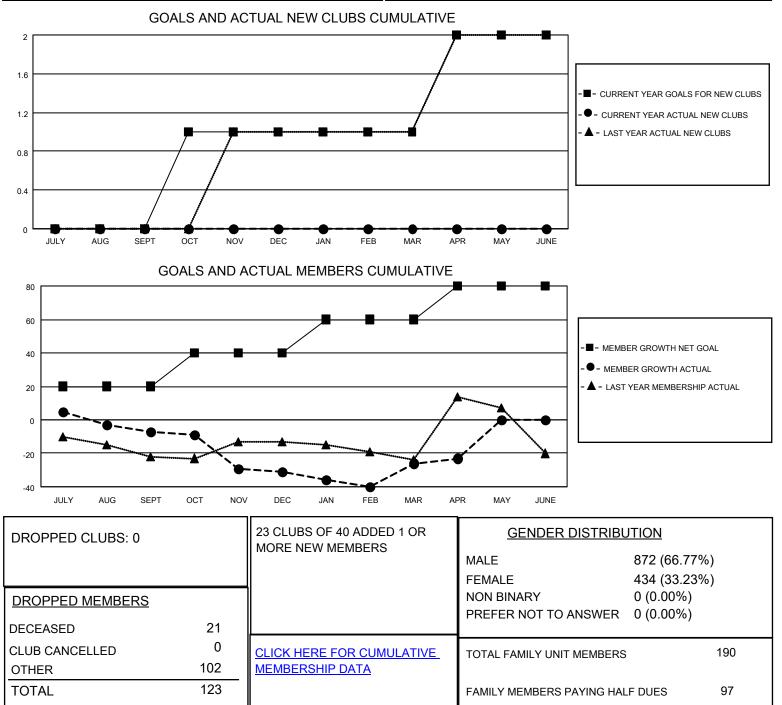

## LOCATION MINNESOTA

District 5M 5

Results as of: 4/30/2022

| Clubs                 |               |           |               | Members               |                        |                         |                                                    |
|-----------------------|---------------|-----------|---------------|-----------------------|------------------------|-------------------------|----------------------------------------------------|
| RESULTS FOR 2021-2022 |               |           |               | RESULTS FOR 2021-2022 |                        |                         |                                                    |
| QUARTER               | NEW CLUB GOAL | NEW CLUBS | DROPPED CLUBS | QUARTER MEME          | BER GROWTH NET<br>GOAL | MEMBER GROWTH<br>ACTUAL | DROPPED<br>MEMBERS ACTUAL<br>(including transfers) |
| JULY/AUG/SEPT         | 0             | 0         | 0             | JULY/AUG/SEPT         | 20                     | 22                      | 27                                                 |
| OCT/NOV/DEC           | 1             | 0         | 0             | OCT/NOV/DEC           | 20                     | 38                      | 59                                                 |
| JAN/FEB/MAR           | 0             | 0         | 0             | JAN/FEB/MAR           | 20                     | 32                      | 26                                                 |
| APR/MAY/JUNE          | 1             | 0         | 0             | APR/MAY/JUNE          | 20                     | 14                      | 11                                                 |